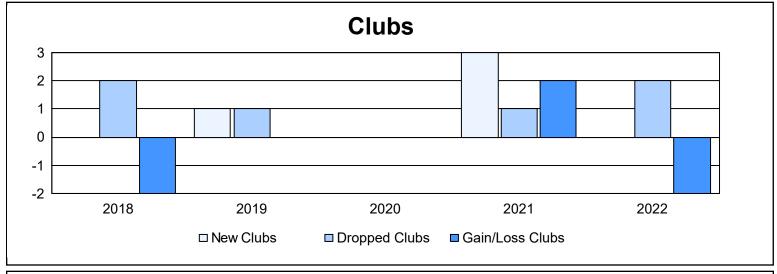

District 5 SKS

As of June 2022 Cumulative

| Year      | New<br>Clubs | Dropped<br>Clubs | Gain/<br>Loss<br>Clubs | New<br>Members | Charter<br>Members | Reinstate<br>Members | Transfer<br>Members | Total<br>Member<br>Added | Total<br>Members<br>Dropped | Gain/<br>Loss<br>Members |
|-----------|--------------|------------------|------------------------|----------------|--------------------|----------------------|---------------------|--------------------------|-----------------------------|--------------------------|
| 2017-2018 | 0            | 2                | -2                     | 145            | 0                  | 16                   | 7                   | 168                      | 228                         | -60                      |
| 2018-2019 | 1            | 1                | 0                      | 115            | 24                 | 3                    | 1                   | 143                      | 172                         | -29                      |
| 2019-2020 | 0            | 0                | 0                      | 89             | 0                  | 2                    | 7                   | 98                       | 141                         | -43                      |
| 2020-2021 | 3            | 1                | 2                      | 134            | 87                 | 3                    | 5                   | 229                      | 193                         | 36                       |
| 2021-2022 | 0            | 2                | -2                     | 80             | 2                  | 4                    | 7                   | 93                       | 212                         | -119                     |
| Average   | 1            | 1                | 0                      | 113            | 23                 | 6                    | 5                   | 146                      | 189                         | -43                      |