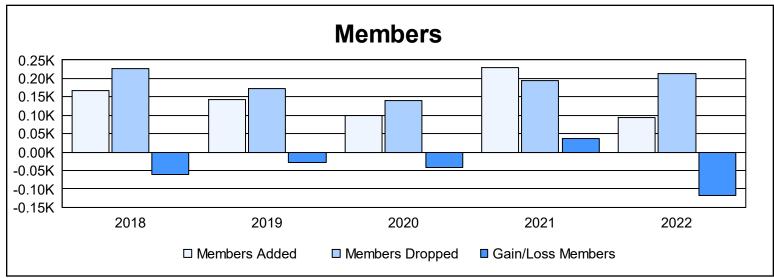

District 5 SKS

As of June 2022 Cumulative

| Year      | New<br>Clubs | Dropped<br>Clubs | Gain/<br>Loss<br>Clubs | New<br>Members | Charter<br>Members | Reinstate<br>Members | Transfer<br>Members | Total<br>Member<br>Added | Total<br>Members<br>Dropped | Gain/<br>Loss<br>Members |
|-----------|--------------|------------------|------------------------|----------------|--------------------|----------------------|---------------------|--------------------------|-----------------------------|--------------------------|
| 2017-2018 | 0            | 2                | -2                     | 145            | 0                  | 16                   | 7                   | 168                      | 228                         | -60                      |
| 2018-2019 | 1            | 1                | 0                      | 115            | 24                 | 3                    | 1                   | 143                      | 172                         | -29                      |
| 2019-2020 | 0            | 0                | 0                      | 89             | 0                  | 2                    | 7                   | 98                       | 141                         | -43                      |
| 2020-2021 | 3            | 1                | 2                      | 134            | 87                 | 3                    | 5                   | 229                      | 193                         | 36                       |
| 2021-2022 | 0            | 2                | -2                     | 80             | 2                  | 4                    | 7                   | 93                       | 212                         | -119                     |
| Average   | 1            | 1                | 0                      | 113            | 23                 | 6                    | 5                   | 146                      | 189                         | -43                      |